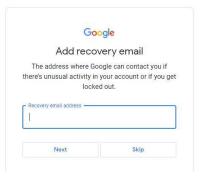

Step-3 Please enter your birthday and gender.

Step-4 Please choose your mail id or customized mail id

Step 5: Enter your own mail id how your like.

Step 6: Then create your strong password.

Step 7: Add recovery mail id (Not mandatory).