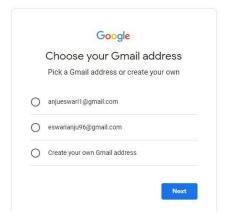

Step-3 Please enter your birthday and gender.

Step-4 Please choose your mail id or customized mail id

Step 5: Enter your own mail id how your like.

Step 6: Then create your strong password.

Step 7: Add recovery mail id (Not mandatory).