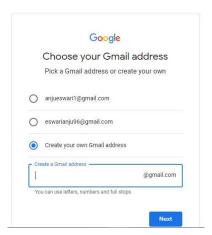

Step-3 Please enter your birthday and gender.

Step-4 Please choose your mail id or customized mail id

Step 5: Enter your own mail id how your like.

Step 6: Then create your strong password.

Step 7: Add recovery mail id (Not mandatory).