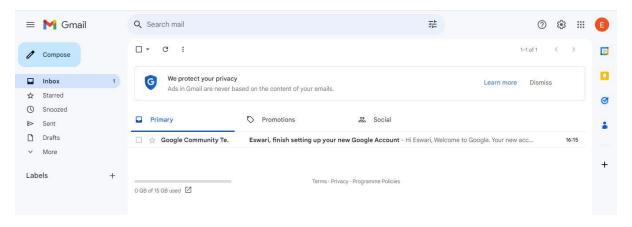

Step 8: Review your account

Step 9: select the radio button of agree in privacy and terms

Step 10: Then your mail will be created.