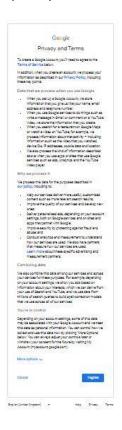

Step 8: Review your account

Step 9: select the radio button of agree in privacy and terms

Step 10: Then your mail will be created.