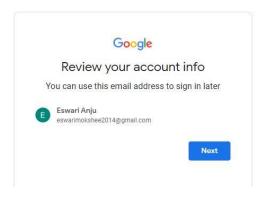

Step 8: Review your account

Step 9: select the radio button of agree in privacy and terms

Step 10: Then your mail will be created.