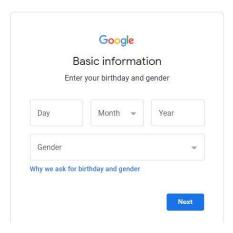

Step-3 Please enter your birthday and gender.

Step-4 Please choose your mail id or customized mail id

Step 5: Enter your own mail id how your like.

Step 6: Then create your strong password.

Step 7: Add recovery mail id (Not mandatory).