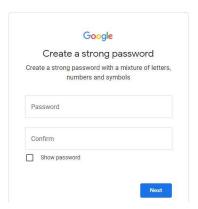

Step-3 Please enter your birthday and gender.

Step-4 Please choose your mail id or customized mail id

Step 5: Enter your own mail id how your like.

Step 6: Then create your strong password.

Step 7: Add recovery mail id (Not mandatory).